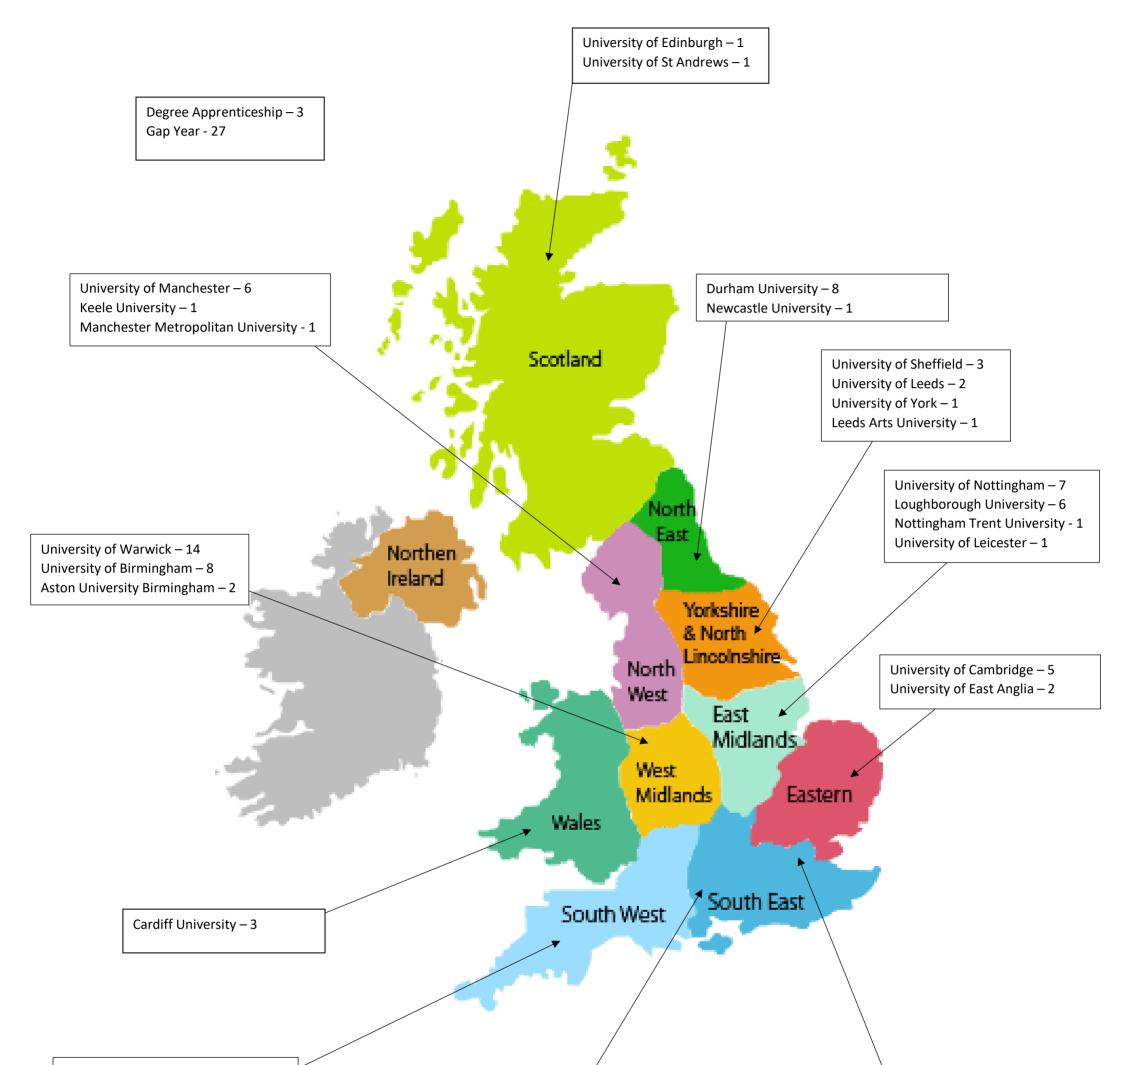

## **Destination Map Newstead Wood School 2024**

University of Bath – 9 University of Exeter – 6 University of Bristol – 5 University of Portsmouth – 1 University of Plymouth – 1

> University of Oxford – 7 University of Southampton – 7 Brighton and Sussex Medical School – 3 University of Sussex – 2 University of Brighton – 2 Royal Holloway – 1 University of Kent – 1 University of Surrey – 1 University of the Creative Arts – 1

Queen Mary University of London – 19 King's College London, University of London – 11 UCL (University College London) – 9 Imperial College London – 6 City, University of London – 5 London School of Economics and Political Science, University of London – 3 Kingston University – 3 University of the Arts London – 2 University of Westminster – 2 St George's, University of London – 1 Brunel University London – 1 Middlesex University – 1